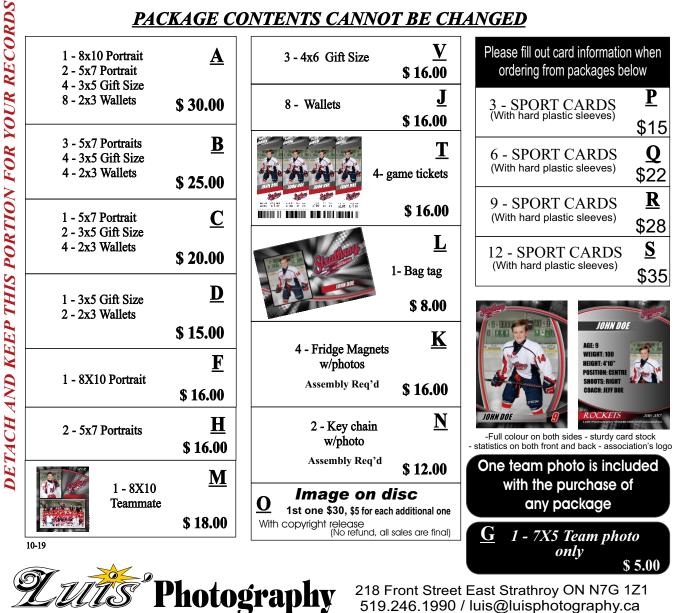

## Sports Order Form

- Make your package choice (s) from the options below.
- Complete all information needed and include payment in the detachable envelope and bring on photo day.
- All orders are prepaid. Cash is preferred. If paying by cheque, make payable to: Luis' Photography. There will be a \$25 charge for all bank returned cheques.

## PACKAGE CONTENTS CANNOT BE CHANGED

218 Front Street East Strathroy ON N7G 1Z1 519.246.1990 / luis@luisphotography.ca